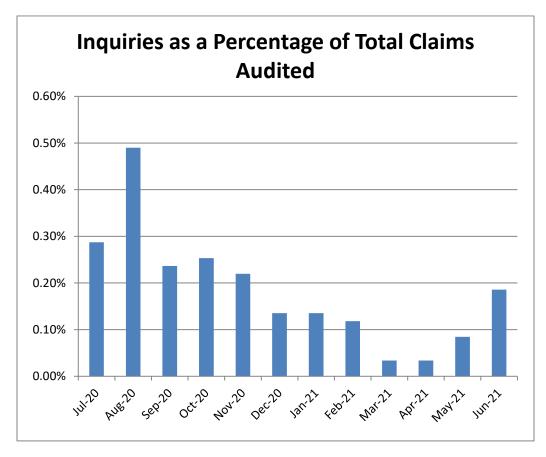

| -             | -             | -             | -             | -             | -             | -             | -             | 1            |
| Receipts not itemized                     | -             | -             | -             | 1      | -             | -             | -             | -             | -             | -             | -             | -             | 1            |
| TOTAL                                     | 17            | 29            | 14            | 15     | 13            | 8             | 8             | 7             | 2             | 2             | 5             | 11            | 131          |

Provided below is a graphical representation of the number of inquiries as a percentage of total claims during the time period of July 2020 through June 2021.



We would like to commend the Business Office for making necessary records available to us as requested. As a result of the limited number of observations, it is evident that Business Office personnel are making best efforts to comply with the purchasing requirements of the District. In an attempt to assist the District in improving the process, we have noted the following observations/recommendations:

Levittown Union Free School District July 21, 2021 Page 3 of 3

#### Re: Claims Audit 2020/2021 Year-End Summary Report

- 1) We observed that fifty-seven (57) out of 5,918 total claims, or approximately one percent (0.96%), were confirming purchase orders (invoice date precedes purchase order date) during the 2020/2021 fiscal year. The practice of issuing confirming purchase orders bypass