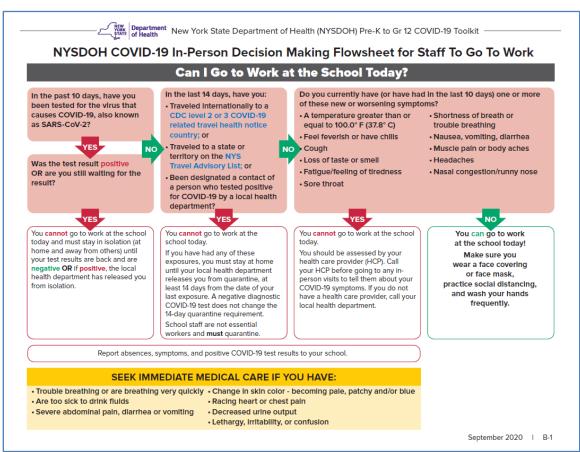

|       |                                                                                                       |         |       |
|                     |       |                                                                                                       |         |       |
|                     |       |                                                                                                       |         |       |
|                     |       |                                                                                                       |         |       |
|                     |       |                                                                                                       |         |       |

#### FLOWCHARTS FOR COVID DECISION MAKING











Department of Health New York State Department of Health (NYSDOH) Pre-K to Gr 12 COVID-19 Toolkit

## **COVID-19 School and Local Health Department Coordination for Contact Tracing**

Notify the local health department (LHD):

- Immediately upon learning of a positive case
- · 48 hours after symptom onset in a staff member or student if no HCP evaluation or test result has been received. The LHD will collaborate with the school for contact tracing and to identify contacts.

Provide the LHD with a list of people who are possible contacts of the case

Begin to identify contacts of the case to provide to the LHD.

Provide the LHD with contact information of school personnel who will assist in the LHD's contact investigation. Include the names and phone numbers of at least two points of