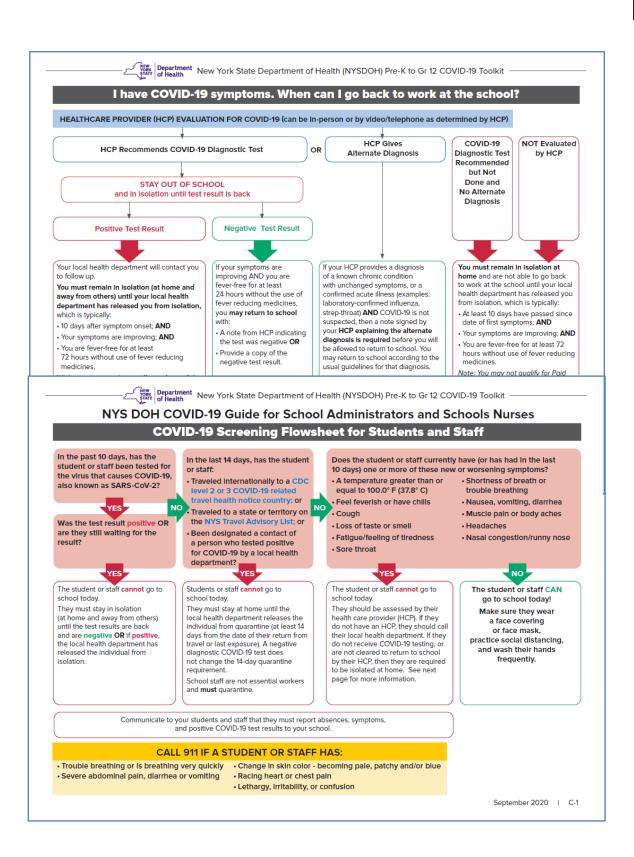

|       |                                                                                                       |         |       |
|                     |       |                                                                                                       |         |       |
|                     |       |                                                                                                       |         |       |
|                     |       |                                                                                                       |         |       |
|                     |       |                                                                                                       |         |       |

#### FLOWCHARTS FOR COVID DECISION MAKING











Department of Health New York State Department of Health (NYSDOH) Pre-K to Gr 12 COVID-19 Toolkit

## **COVID-19 School and Local Health Department Coordination for Contact Tracing**

Notify the local health department (LHD):

- Immediately upon learning of a positive case
- · 48 hours after symptom onset in a staff member or student if no HCP evaluation or test result has been received. The LHD will collaborate with the school for contact tracing and to identify contacts.

Provide the LHD with a list of people who are possible contacts of the case

Begin to identify contacts of the case to provide to the LHD.

Provide the LHD with contact information of school personnel who will assist in the LHD's contact investigation. Include the names and phone numbers of at least two points of co