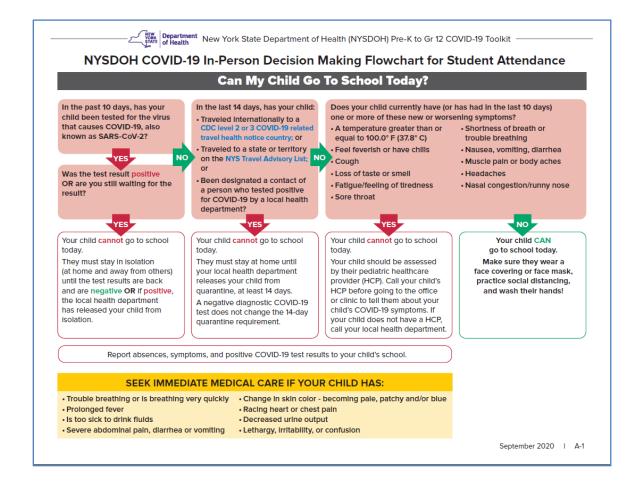

|       |                                                                                                       |         |       |
|                     |       |                                                                                                       |         |       |
|                     |       |                                                                                                       |         |       |
|                     |       |                                                                                                       |         |       |
|                     |       |                                                                                                       |         |       |

#### FLOWCHARTS FOR COVID DECISION MAKING











Department of Health New York State Department of Health (NYSDOH) Pre-K to Gr 12 COVID-19 Toolkit

## **COVID-19 School and Local Health Department Coordination for Contact Tracing**

Notify the local health department (LHD):

- Immediately upon learning of a positive case
- · 48 hours after symptom onset in a staff member or student if no HCP evaluation or test result has been received. The LHD will collaborate with the school for contact tracing and to identify contacts.

Provide the LHD with a list of people who are possible contacts of the case

Begin to identify contacts of the case to provide to the LHD.

Provide the LHD with contact information of school personnel who will assist in the LHD's contact investigation. Include the names and phone numbers of at least two points