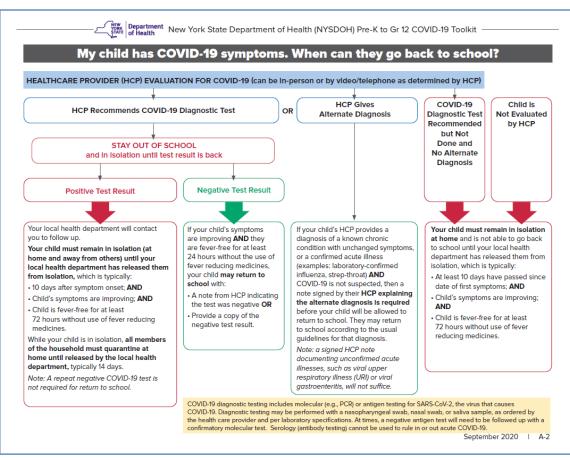

|       |                                                                                                       |         |       |
|                     |       |                                                                                                       |         |       |
|                     |       |                                                                                                       |         |       |
|                     |       |                                                                                                       |         |       |
|                     |       |                                                                                                       |         |       |

#### FLOWCHARTS FOR COVID DECISION MAKING











Department of Health New York State Department of Health (NYSDOH) Pre-K to Gr 12 COVID-19 Toolkit

## **COVID-19 School and Local Health Department Coordination for Contact Tracing**

Notify the local health department (LHD):

- Immediately upon learning of a positive case
- · 48 hours after symptom onset in a staff member or student if no HCP evaluation or test result has been received. The LHD will collaborate with the school for contact tracing and to identify contacts.

Provide the LHD with a list of people who are possible contacts of the case

Begin to identify contacts of the case to provide to the LHD.

Provide the LHD with contact information of school personnel who will assist in the LHD's contact investigation. Include the names and phone numbers of at least two points o