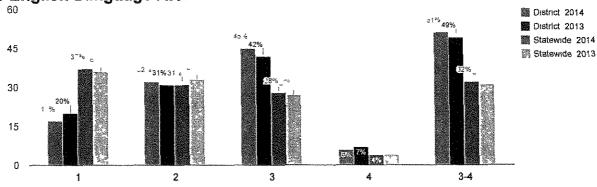

ber of<br>Students | Percent of<br>Completers |  |
| All Students               | 27                    | 4%                       | 5                     | 1%                       | 2                     | 0%                       | 14                    | 2%                       |  |
| General Education          | 14                    | 3%                       | 0                     | 0%                       | 1                     | 0%                       | 8                     | 2%                       |  |
| Students with Disabilities | 13                    | 15%                      | 5                     | 6%                       | 1                     | 1%                       | 6                     | 7%                       |  |

## Grade 3 English Language Arts



2013

#### Percentage Scoring at Levels

2014

#### Mean Score

| 2014                                               |                 |            |           |                |             | 2013                                   |                 |            |                |                |            |                                        |  |
|----------------------------------------------------|-----------------|------------|-----------|----------------|-------------|----------------------------------------|-----------------|------------|----------------|----------------|------------|----------------------------------------|--|
| 313                                                |                 |            |           |                | 315         |