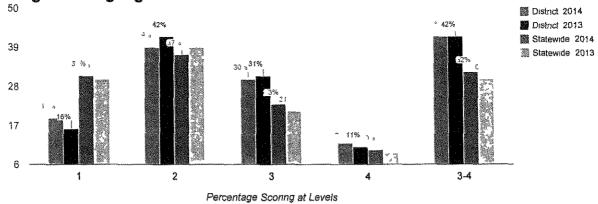

| 3           | 43                                     | 79              | 25         | 35             | 35             | 4          | 39                                     |  |
| Not Economically Disadvantaged                     | 376             | 15         | 33        | 46             | 7           | 52                                     | 413             | 19         | 30             | 43             | 8          | 51                                     |  |
| Not Migrant                                        | 456             | 17         | 32        | 45             | 6           | 51                                     | 492             | 20         | 31             | 42             | 7          | 49                                     |  |

## Grade 4 English Language Arts



#### Mean Score

| 20                                                 | 2013   |      |           |           |        |                     |        |       |           |           |       |                     |  |  |  |
|----------------------------------------------------|--------|------|-----------|-----------|--------|---------------------|--------|-------|-----------|-----------|-------|---------------------|--|--|--|
| 309                                                |        |      |           |           |        | 310                 |        |       |           |           |       |                     |  |  |  |
| Results by Student Group                           |        |      | 20        | 14        |        |                     |        |       | 201       | 13