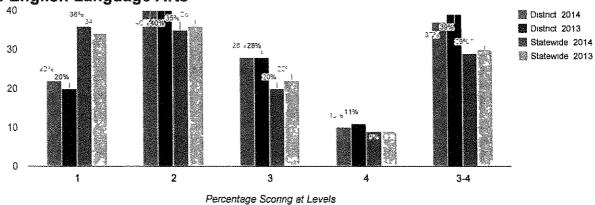

| 73   | 27        | 0         | 0      | 0                   | 11     | 82    | 18        | 0         | 0     | 0                   |  |  |  |
| Economically Disadvantaged                         | 76     | 26   | 33        | 33        | 8      | 41                  | 103    | 27    | 48        | 22        | 3     | 25                  |  |  |  |
| Not Economically Disadvantaged                     | 369    | 18   | 40        | 29        | 13     | 42                  | 468    | 14    | 41        | 33        | 12    | 46                  |  |  |  |
| Not Migrant                                        | 445    | 19   | 39        | 30        | 12     | 42                  | 571    | 16    | 42        | 31        | 11    | 42                  |  |  |  |

## Grade 5 English Language Arts



#### Mean Score

2014 2013 307 310

| Results by Student Group                           | Results by Student Group 2014 |              |           |           |        |                     |        |       | 201      | 13        |       |                     |
|----------------------------------------------------|-------------------------------|--------------|-----------|-----------|--------|---------------------|--------|-------|----------|-----------|-------|---------------------|
|                                                    | Total                         | Perce        | ent Scori | ng at Lev | rel(s) | %<br>Proficient     | Total  | Perce | nt Scori | ng at Lev | el(s) | %<br>Proficien      |
|                                                    | Tested