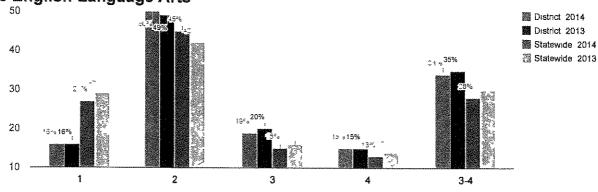

| 7      | 57    | 29       | 14        | 0     | 14                  |
| Economically Disadvantaged                         | 84                            | 26           | 48        | 19        | 7      | 26                  | 92     | 28    | 43       | 22        | 7     | 28                  |
| Not Economically Disadvantaged                     | 431                           | 22           | 39        | 29        | 10     | 39                  | 431    | 19    | 40       | 29        | 12    | 42                  |
| Not Migrant                                        | 515                           | 22           | 40        | 28        | 10     | 37                  | 523    | 20    | 40       | 28        | 11    | 39                  |

## Grade 6 English Language Arts



#### Mean Score

**2014 2013** 307 308

Percentage Sconng at Levels

|                                                    | · ·    |      |           |           | <u></u> |                     |        | <u> </u> | 308       |            |        |                     |  |
|----------------------------------------------------|--------|------|-----------|-----------|---------|---------------------|--------|----------|-----------|------------|--------|---------------------|--|
| Results by Student Group                           |        |      | 20        | 114       |         |                     |        |          | 20        | 13         |        |                     |  |
|                                                    | Total  | Perc | ent Scori | ing at Le | vel(s)  | %<br>P