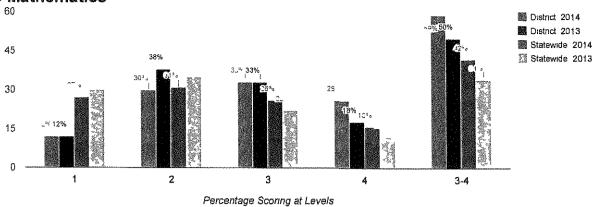

sh Proficient                        | 4      |       | _         | _        |        | _                   | 6      | 50    | 33        | 17        | ٥      | 17                 |
| Economically Disadvantaged                        | 90     | 32    | 34        | 22       | 11     | 33                  | 101    | 25    | 47        | 21        | 8      | 29                 |
| Not Economically Disadvantaged                    | 344    | 19    | 37        | 30       | 14     | 44                  | 420    | 14    | 42        | 32        | 12     | 44                 |
| Not Migrant                                       | 434    | 21    | 36        | 29       | 14     | 42                  | 521    | 16    | 43        | 30        | 11     | 41                 |

#### **Grade 3 Mathematics**



#### Mean Score

2014 2013 319 314

| Results by Student Group                        |        |      | 20        | 14        |        |                     |        |       | 20        | 13        |        |                     |
|-------------------------------------------------|--------|------|-----------|-----------|--------|---------------------|--------|-------|-----------|-----------|--------|---------------------|
|                                                 | Total  | Perc | ent Scori | ng at Lev | vel(s) | %<br>Proficient     | Total  | Perce | ent Scori | ng at Lev | rel(s) | %<br>Proficient     |
|                                                 | Tested | 1    | 2         | 3         | 4      | (Levels<br>3 and 4) | Tested | 1     | 2         | 3         | 4      | (Lev