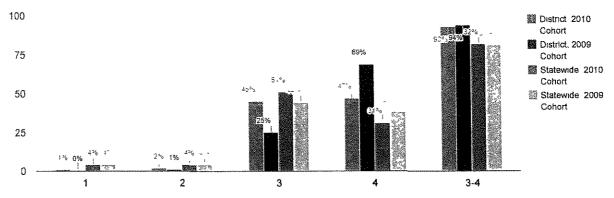

2015 - 2016

**Budget Statement** 

&

**Required Attachments** 

2015 - 2016 Proposed Budget

Levittown UFSD 2015 - 2016 Three Part Budget Statement

| ACCOUNT         | DESCRIPTION                                                 | 2014 - 2015<br>BUDGET | 2015-16<br>NEW BUDGET | \$<br>CHANGE | %<br>CHANGE |
|-----------------|-------------------------------------------------------------|-----------------------|-----------------------|--------------|-------------|
| *************** | OMINISTRATIVE COMPONENT *********************************** | ·                     |                       |              |             |
| A 1010.1750     | BD OF ED NON-INST SALARIES                                  | \$6,000.00            | \$6,000.00            | \$0.00       | 0%          |
| A 1010,4000     | BD OF ED CONTRACTUAL EXPENDITURES                           | \$17,399.00           | \$18,149.00           | \$750.00     | 4%          |
| A 1010.4500     | BD OF ED MATERIALS/SUPPLIES                                 | \$2,200.00            | \$3,150.00            | \$950.00     | 43%         |
| A 1010,4750     | BD OF ED TRAINING/TRAVEL                                    | \$13,925.00           | \$15,425.00           | \$1,500.00   | 11%         |
| 1010            | BOARD OF EDUCATION                                          | \$39,524.00           | \$42,724.00           | \$3,200.00   | 8%          |
| A 1040,1600     | DIST CLERK SALARY                                           | \$51,120.00           | \$53,254.00           | \$2,134.00   | 4%          |
| A 1040.4500     | DIST CLERK MATERIALS/SUPPLIES                               | \$750.00              | \$750.00              | \$0.00       | 0%          |
| 1040            | DISTRICT CLERK                                              | \$51,870.00           | \$54,004.00           | \$2,134.00   | 4%          |
| A 1060.4350     | DIST MEETING VOTING MACHINE RENTAL                          | \$10,600.00           | \$26,400.00           | \$15,800.00  | 149%        |
| A 1060.4480     | DIST MEETING VOTER CLERKS                                   | \$12,200.00           | \$12,200.00           | \$0.00       | 0%          |
| A 1060.4500     | DIST MEETING MATERIALS/SUPPLIES                             | \$1,500.00            | \$2,000.00            | \$500.00     | 33%         |
| A 1060.4720     | DIST MEETING ADVERTISING                                    | \$7,500.00            | \$10,000.00           | \$2,500.00   | 33%         |
| 1060            | DISTRICT MEETING                                            | \$31,800.00           | \$50,600.00           | \$18,800.00  | 59%         |
| 10B             | OARD OF EDUCATION                                           | \$123,194.00          | \$147,328.00          | \$24,134.00  | 20%         |
| A 1240.1500     | SUPT SALARY                                                 | \$225,000.00          | \$225,000.00          | \$0.00       | 0%          |
| A 1240.1600     | SUPT CLERICAL SALARIES                                      | \$72,983.00           | \$77,559.00           | \$4,576.00   | 6%          |
| A 1240.4000     | SUPT CONTRACTUAL EXPENDITURES                               | \$3,170.00            | \$3,170.00            | \$0.00       | 0%          |
| A 1240.4500     | SUPT MATERIALS/SUPPLIES                                     | \$1,150.00            | \$1,150.00            | \$0.00       | 0%          |
| A 1240.4750     | SUPT TRAINING/TRAVEL                                        | \$7,500.00            | \$7,500.00            | \$0.00       | 0%          |
| 1240            | CHIEF SCHOOL ADMINISTRATOR                                  | \$309,803.00          | \$314,379.00          | \$4,576.00   | 1%          |
| 12C             | ENTRAL ADMINISTRATION                                       | \$309,803.00          | \$314,379.00          | \$4,576.00   | 1%          |
| A 1310.1500     | BO INSTRUCTIONAL SALARIES                                   | \$270,000.00          | \$270,000.00          | \$0.00       | 0%          |
| A 1310.1600     | BO STAFF SALARIES                                           | \$609,945.00          | \$612,117.00          | \$2,172.00   | 0%          |
| A 1310.2000     | BO OFFICE EQUIPMENT                                         | \$1,800.00            | \$1,800.00            | \$0.00       | 0%          |
| A 1310.4000     | BO CONTRACTUAL EXPENDITURES                                 | \$61,100.00           | \$71,800.00           | \$10,700.00  | 18%         |
| A 1310.4500     | BO MATERIALS/SUPPLIES                                       | \$6,500.00            | \$6,500.00            | \$0.00       | 0%          |