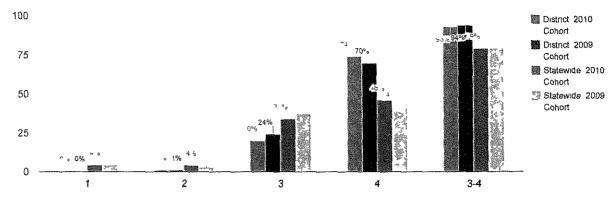

|       | _         | _         | _     | -                  |
| Economically Disadvantaged                        | 89             | 2     | 1        | 42       | 47     | 89                  | 107            | 1     | 1         | 55        | 37    | 93                 |
| Not Economically Disadvantaged                    | 543            | 0     | 0        | 41       | 54     | 94                  | 512            | 1     | 1         | 43        | 53    | 96                 |
| Not Migrant                                       | 632            | 0     | 0        | 41       | 53     | 94                  | 619            | 1     | 1         | 45        | 51    | 95                 |

## Total Cohort Results in Secondary-Level U.S. History and Government after Four Years of Instruction



| Percentage | Scoring                                 | at Levels |  |
|------------|-----------------------------------------|-----------|--|
|            | *************************************** |           |  |
|            |                                         |           |  |

| Results by Student Group                        |                |      | 2010 (   | Cohort   |        |                     |                |       | 2009 (    | Cohort    |        |                    |
|-------------------------------------------------|----------------|------|----------|----------|--------|---------------------|----------------|-------|-----------|-----------|--------|--------------------|
|                                                 | Number         | Perc | ent Scor | ng at