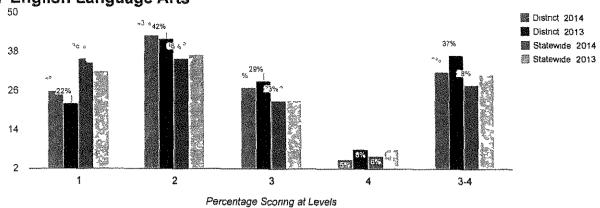

|      |           |           | _       | -                   | 2      |          |           |            | _      | _                   |  |
| Economically Disadvantaged                         | 75     | 16   | 55        | 19        | 11      | 29                  | 74     | 18       | 57        | 19         | 7      | 26                  |  |
| Not Economically Disadvantaged                     | 360    | 16   | 49        | 19        | 16      | 36                  | 413    | 15       | 48        | 21         | 16     | 37                  |  |
| Not Migrant                                        | 435    | 16   | 50        | 19        | 15      | 34                  | 487    | 16       | 49        | 20         | 15     | 35                  |  |

## Grade 7 English Language Arts



| 2                                               | 014             |           |                |          |             |                                        |                 | 20   | )13           |                |             |                                        |
|-------------------------------------------------|-----------------|-----------|----------------|----------|-------------|----------------------------------------|-----------------|------|---------------|----------------|-------------|----------------------------------------|
| 3                                               | 01              |           |                |          |             |                                        |                 | 3    | 07            |                |             |