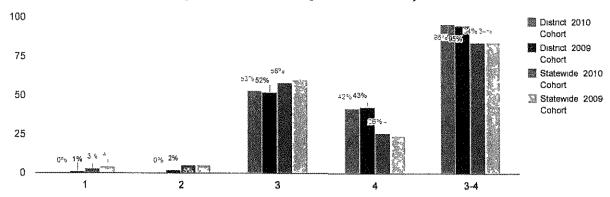

| 93                    | 619          | 0     | 1        | 25        | 69      | 94                 |

#### Total Cohort Results in Secondary-Level Mathematics after Four Years of Instruction



| Percentage Scoring at Level | Percent | age Sco | nng at | Level |
|-----------------------------|---------|---------|--------|-------|
|-----------------------------|---------|---------|--------|-------|

| Results by Student Group                        |              |       | 2010     | Cohort    |              |                       |              |      | 2009 (    | ohort     |        |                     |
|-------------------------------------------------|--------------|-------|----------|-----------|--------------|-----------------------|--------------|------|-----------|-----------|--------|---------------------|
|                                                 | Number<br>of | Perc  | ent Scor | ing at Le | vel(s)       | %<br>Proficient       | Number<br>of | Perc | ent