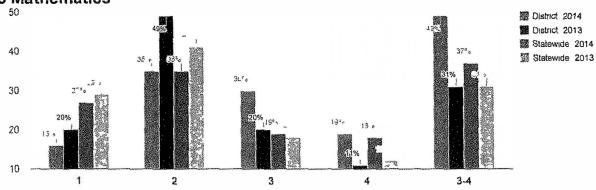

| 0                   | 7      | 57 | 29  | 0         | 14 | 14                         |
| Economically Disadvantaged                      | 84     | 21    | 33        | 27        | 18                                      | 45                  | 94     | 35 | 33  | 24        | 7  | 32                         |
| Not Economically Disadvantaged                  | 409    | 15    | 30        | 34        | 20                                      | 55                  | 432    | 21 | 35  | 32        | 12 | 44                         |
| Not Migrant                                     | 493    | 16    | 31        | 33        | 20                                      | 53                  | 526    | 24 | 35  | 31        | 11 | 42                         |

## Grade 6 Mathematics 50



Percentage Sconng at Levels

| 20                                              | 14              |       |                |                |             |                                        |                 | 20         | 13              |                |            |                               |
|-------------------------------------------------|-----------------|-------|----------------|----------------|-------------|----------------------------------------|-----------------|------------|-----------------|----------------|------------|-------------------------------|
| 3.                                              | 4               |       |                |                |             |                                        |                 | 30         | 05