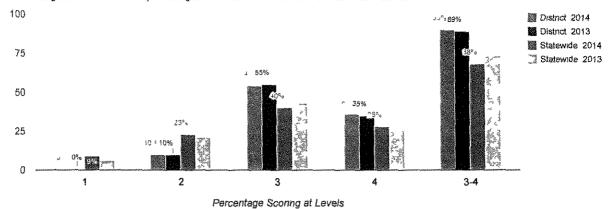

2015 - 2016

**Budget Statement** 

&

**Required Attachments** 

2015 - 2016 Proposed Budget

Levittown UFSD 2015 - 2016 Three Part Budget Statement

| ACCOUNT         | DESCRIPTION                                                 | 2014 - 2015<br>BUDGET | 2015-16<br>NEW BUDGET | \$<br>CHANGE | %<br>CHANGE |
|-----------------|-------------------------------------------------------------|-----------------------|-----------------------|--------------|-------------|
| *************** | OMINISTRATIVE COMPONENT *********************************** | ·                     |                       |              |             |
| A 1010.1750     | BD OF ED NON-INST SALARIES                                  | \$6,000.00            | \$6,000.00            | \$0.00       | 0%          |
| A 1010,4000     | BD OF ED CONTRACTUAL EXPENDITURES                           | \$17,399.00           | \$18,149.00           | \$750.00     | 4%          |
| A 1010.4500     | BD OF ED MATERIALS/SUPPLIES                                 | \$2,200.00            | \$3,150.00            | \$950.00     | 43%         |
| A 1010,4750     | BD OF ED TRAINING/TRAVEL                                    | \$13,925.00           | \$15,425.00           | \$1,500.00   | 11%         |
| 1010            | BOARD OF EDUCATION                                          | \$39,524.00           | \$42,724.00           | \$3,200.00   | 8%          |
| A 1040,1600     | DIST CLERK SALARY                                           | \$51,120.00           | \$53,254.00           | \$2,134.00   | 4%          |
| A 1040.4500     | DIST CLERK MATERIALS/SUPPLIES                               | \$750.00              | \$750.00              | \$0.00       | 0%          |
| 1040            | DISTRICT CLERK                                              | \$51,870.00           | \$54,004.00           | \$2,134.00   | 4%          |
| A 1060.4350     | DIST MEETING VOTING MACHINE RENTAL                          | \$10,600.00           | \$26,400.00           | \$15,800.00  | 149%        |
| A 1060.4480     | DIST MEETING VOTER CLERKS                                   | \$12,200.00           | \$12,200.00           | \$0.00       | 0%          |
| A 1060.4500     | DIST MEETING MATERIALS/SUPPLIES                             | \$1,500.00            | \$2,000.00            | \$500.00     | 33%         |
| A 1060.4720     | DIST MEETING ADVERTISING                                    | \$7,500.00            | \$10,000.00           | \$2,500.00   | 33%         |
| 1060            | DISTRICT MEETING                                            | \$31,800.00           | \$50,600.00           | \$18,800.00  | 59%         |
| 10B             | OARD OF EDUCATION                                           | \$123,194.00          | \$147,328.00          | \$24,134.00  | 20%         |
| A 1240.1500     | SUPT SALARY                                                 | \$225,000.00          | \$225,000.00          | \$0.00       | 0%          |
| A 1240.1600     | SUPT CLERICAL SALARIES                                      | \$72,983.00           | \$77,559.00           | \$4,576.00   | 6%          |
| A 1240.4000     | SUPT CONTRACTUAL EXPENDITURES                               | \$3,170.00            | \$3,170.00            | \$0.00       | 0%          |
| A 1240.4500     | SUPT MATERIALS/SUPPLIES                                     | \$1,150.00            | \$1,150.00            | \$0.00       | 0%          |
| A 1240.4750     | SUPT TRAINING/TRAVEL                                        | \$7,500.00            | \$7,500.00            | \$0.00       | 0%          |
| 1240            | CHIEF SCHOOL ADMINISTRATOR                                  | \$309,803.00          | \$314,379.00          | \$4,576.00   | 1%          |
| 12C             | ENTRAL ADMINISTRATION                                       | \$309,803.00          | \$314,379.00          | \$4,576.00   | 1%          |
| A 1310.1500     | BO INSTRUCTIONAL SALARIES                                   | \$270,000.00          | \$270,000.00          | \$0.00       | 0%          |
| A 1310.1600     | BO STAFF SALARIES                                           | \$609,945.00          | \$612,117.00          | \$2,172.00   | 0%          |
| A 1310.2000     | BO OFFICE EQUIPMENT                                         | \$1,800.00            | \$1,800.00            | \$0.00       | 0%          |
| A 1310.4000     | BO CONTRACTUAL EXPENDITURES                                 | \$61,100.00           | \$71,800.00           | \$10,700.00  | 18%         |
| A 1310.4500     | BO MATERIALS/SUPPLIES                                       | \$6,500.00            | \$6,500.00            | \$0.00       | 0%          |