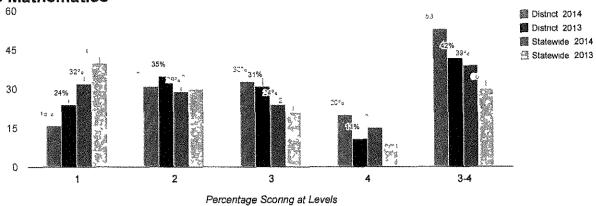

| 23          | 47                                     | 102             | 31         | 38             | 21             | 10          | 30                                     |
| Not Economically Disadvantaged                     | 354             | 12    | 30             | 31             | 26          | 57                                     | 465             | 15         | 33             | 33             | 18          | 52                                     |
| Not Migrant                                        | 429             | 14    | 31             | 30             | 25          | 55                                     | 567             | 18         | 34             | 31             | 17          | 48                                     |

#### **Grade 5 Mathematics**



#### Mean Score

2014 2013

| 32                                              | 0      |       |           |           |                                         |                     |        | 31 | 12  |           |    |                            |
|-------------------------------------------------|--------|-------|-----------|-----------|-----------------------------------------|---------------------|--------|----|-----|-----------|----|----------------------------|
| Results by Student Group                        |        |       | 20        | 14        | *************************************** |                     |        |    | 20- | 13        |    |                            |
|                                                 | Total  | Perce | ent Scori | ng at Lev | /el(s)