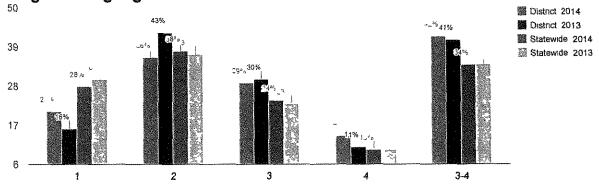

38        | 40             | 18       | 3           | 22                                     | 108             | 32   | 44            | 20             | 3           | 23                                     |
| Not Economically Disadvantaged                  | 339             | 23        | 43             | 29       | 5           | 33                                     | 453             | 19   | 41            | 31             | 9           | 40                                     |
| Not Migrant                                     | 399             | 26        | 43             | 27       | 5           | 32                                     | 561             | 22   | 42            | 29             | 8           | 37                                     |

## Grade 8 English Language Arts



#### Mean Score

| 2014 | 2013 |
|------|------|
| 307  | 309  |

Percentage Sconng at Levels

| Results by Student Group                          |        |       | 20        | 14       |        |                     |        |       | 20        | 13        |        |                    |
|---------------------------------------------------|--------|-------|-----------|----------|--------|---------------------|--------|-------|-----------|-----------|--------|--------------------|
|                                                   | Total  | Perce | ent Scori | ng at Le | vel(s) | %<br>Proficient     | Total  | Perce | ent Scori | ng at Lev | rel(s) | %<br>Proficier     |
|                                                   | Tested | 1     | 2         | 3        | 4      | (Levels<br>3