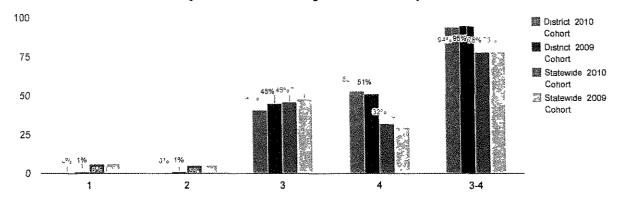

| _         |        |                     |
| Economically Disadvantaged                      | 89           | 1     | 1        | 64        | 31           | 96                    | 107          | 3    | 3         | 63        | 30     | 93                  |
| Not Economically Disadvantaged                  | 543          | 0     | 0        | 52        | 44           | 96                    | 512          | 1    | 1         | 49        | 46     | 96                  |
| Not Migrant                                     | 632          | 0     | 0        | 53        | 42           | 96                    | 619          | 1    | 2         | 52        | 43     | 95                  |

#### Total Cohort Results in Secondary-Level Global History and Geography after Four Years of Instruction



| Percentage | Canena  | ~+ | Loude  |
|------------|---------|----|--------|
| rercentace | acomina | aī | Levers |

| Results by Student Group                          |                |       | 2010 (   | Cohort   |        |                     |                |       | 2009 C    | ohort     |       |                    |
|---------------------------------------------------|----------------|-------|----------|----------|--------|---------------------|----------------|-------|-----------|-----------|-------|--------------------|
|                                                   | Number         | Perce | nt Scori | ng at Le | /el(s) | %<br>Proficient     | Number         | Perce | ent Scori | ng at Lev | el(s) | %<br>Proficien     |
|