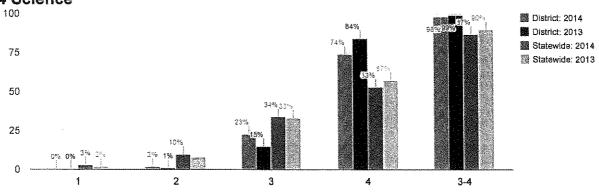

2015 - 2016

**Budget Statement** 

&

**Required Attachments** 

2015 - 2016 Proposed Budget

Levittown UFSD 2015 - 2016 Three Part Budget Statement

| ACCOUNT         | DESCRIPTION                                                 | 2014 - 2015<br>BUDGET | 2015-16<br>NEW BUDGET | \$<br>CHANGE | %<br>CHANGE |
|-----------------|-------------------------------------------------------------|-----------------------|-----------------------|--------------|-------------|
| *************** | OMINISTRATIVE COMPONENT *********************************** | ·                     |                       |              |             |
| A 1010.1750     | BD OF ED NON-INST SALARIES                                  | \$6,000.00            | \$6,000.00            | \$0.00       | 0%          |
| A 1010,4000     | BD OF ED CONTRACTUAL EXPENDITURES                           | \$17,399.00           | \$18,149.00           | \$750.00     | 4%          |
| A 1010.4500     | BD OF ED MATERIALS/SUPPLIES                                 | \$2,200.00            | \$3,150.00            | \$950.00     | 43%         |
| A 1010,4750     | BD OF ED TRAINING/TRAVEL                                    | \$13,925.00           | \$15,425.00           | \$1,500.00   | 11%         |
| 1010            | BOARD OF EDUCATION                                          | \$39,524.00           | \$42,724.00           | \$3,200.00   | 8%          |
| A 1040,1600     | DIST CLERK SALARY                                           | \$51,120.00           | \$53,254.00           | \$2,134.00   | 4%          |
| A 1040.4500     | DIST CLERK MATERIALS/SUPPLIES                               | \$750.00              | \$750.00              | \$0.00       | 0%          |
| 1040            | DISTRICT CLERK                                              | \$51,870.00           | \$54,004.00           | \$2,134.00   | 4%          |
| A 1060.4350     | DIST MEETING VOTING MACHINE RENTAL                          | \$10,600.00           | \$26,400.00           | \$15,800.00  | 149%        |
| A 1060.4480     | DIST MEETING VOTER CLERKS                                   | \$12,200.00           | \$12,200.00           | \$0.00       | 0%          |
| A 1060.4500     | DIST MEETING MATERIALS/SUPPLIES                             | \$1,500.00            | \$2,000.00            | \$500.00     | 33%         |
| A 1060.4720     | DIST MEETING ADVERTISING                                    | \$7,500.00            | \$10,000.00           | \$2,500.00   | 33%         |
| 1060            | DISTRICT MEETING                                            | \$31,800.00           | \$50,600.00           | \$18,800.00  | 59%         |
| 10B             | OARD OF EDUCATION                                           | \$123,194.00          | \$147,328.00          | \$24,134.00  | 20%         |
| A 1240.1500     | SUPT SALARY                                                 | \$225,000.00          | \$225,000.00          | \$0.00       | 0%          |
| A 1240.1600     | SUPT CLERICAL SALARIES                                      | \$72,983.00           | \$77,559.00           | \$4,576.00   | 6%          |
| A 1240.4000     | SUPT CONTRACTUAL EXPENDITURES                               | \$3,170.00            | \$3,170.00            | \$0.00       | 0%          |
| A 1240.4500     | SUPT MATERIALS/SUPPLIES                                     | \$1,150.00            | \$1,150.00            | \$0.00       | 0%          |
| A 1240.4750     | SUPT TRAINING/TRAVEL                                        | \$7,500.00            | \$7,500.00            | \$0.00       | 0%          |
| 1240            | CHIEF SCHOOL ADMINISTRATOR                                  | \$309,803.00          | \$314,379.00          | \$4,576.00   | 1%          |
| 12C             | ENTRAL ADMINISTRATION                                       | \$309,803.00          | \$314,379.00          | \$4,576.00   | 1%          |
| A 1310.1500     | BO INSTRUCTIONAL SALARIES                                   | \$270,000.00          | \$270,000.00          | \$0.00       | 0%          |
| A 1310.1600     | BO STAFF SALARIES                                           | \$609,945.00          | \$612,117.00          | \$2,172.00   | 0%          |
| A 1310.2000     | BO OFFICE EQUIPMENT                                         | \$1,800.00            | \$1,800.00            | \$0.00       | 0%          |
| A 1310.4000     | BO CONTRACTUAL EXPENDITURES                                 | \$61,100.00           | \$71,800.00           | \$10,700.00  | 18%         |
| A 1310.4500     | BO MATERIALS/SUPPLIES                                       | \$6,500.00            | \$6,500.00            | \$0.00       | 0%          |