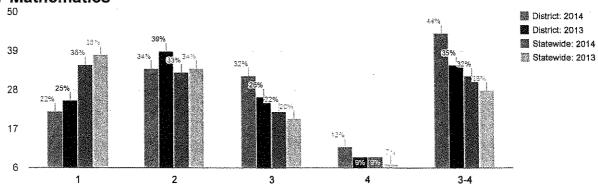

| 25    | 37             | 24             | 14          | 38                                     | 74              | 35         | 49              | 15             | 1          | 16                            |
| Not Economically Disadvantaged                  | 317             | 14    | 35             | 31             | 21          | 51                                     | 410             | 17         | 49              | 21             | 13         | 33                            |
| Not Migrant                                     | 380             | 16    | 35             | 30             | 19          | 49                                     | 484             | 20         | 49              | 20             | 11         | 31                            |

## Grade 7 Mathematics



Percentage Scoring at Levels

| 20                                                 | 14              |              |                |          |             |                                        |                                         | 20         | 113            |                |             |                                        |
|----------------------------------------------------|-----------------|--------------|----------------|----------|-------------|----------------------------------------|-----------------------------------------|------------|----------------|----------------|-------------|----------------------------------------|
| . 3                                                | 14              |              |                |          |             |