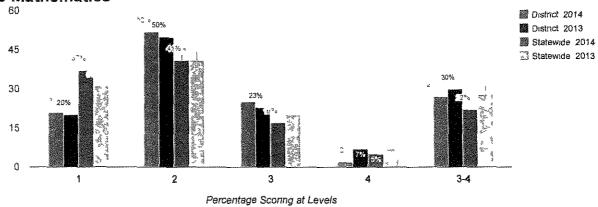

2015 - 2016

**Budget Statement** 

&

**Required Attachments** 

2015 - 2016 Proposed Budget

Levittown UFSD 2015 - 2016 Three Part Budget Statement

| ACCOUNT         | DESCRIPTION                                                 | 2014 - 2015<br>BUDGET | 2015-16<br>NEW BUDGET | \$<br>CHANGE | %<br>CHANGE |
|-----------------|-------------------------------------------------------------|-----------------------|-----------------------|--------------|-------------|
| *************** | OMINISTRATIVE COMPONENT *********************************** | ·                     |                       |              |             |
| A 1010.1750     | BD OF ED NON-INST SALARIES                                  | \$6,000.00            | \$6,000.00            | \$0.00       | 0%          |
| A 1010,4000     | BD OF ED CONTRACTUAL EXPENDITURES                           | \$17,399.00           | \$18,149.00           | \$750.00     | 4%          |
| A 1010.4500     | BD OF ED MATERIALS/SUPPLIES                                 | \$2,200.00            | \$3,150.00            | \$950.00     | 43%         |
| A 1010,4750     | BD OF ED TRAINING/TRAVEL                                    | \$13,925.00           | \$15,425.00           | \$1,500.00   | 11%         |
| 1010            | BOARD OF EDUCATION                                          | \$39,524.00           | \$42,724.00           | \$3,200.00   | 8%          |
| A 1040,1600     | DIST CLERK SALARY                                           | \$51,120.00           | \$53,254.00           | \$2,134.00   | 4%          |
| A 1040.4500     | DIST CLERK MATERIALS/SUPPLIES                               | \$750.00              | \$750.00              | \$0.00       | 0%          |
| 1040            | DISTRICT CLERK                                              | \$51,870.00           | \$54,004.00           | \$2,134.00   | 4%          |
| A 1060.4350     | DIST MEETING VOTING MACHINE RENTAL                          | \$10,600.00           | \$26,400.00           | \$15,800.00  | 149%        |
| A 1060.4480     | DIST MEETING VOTER CLERKS                                   | \$12,200.00           | \$12,200.00           | \$0.00       | 0%          |
| A 1060.4500     | DIST MEETING MATERIALS/SUPPLIES                             | \$1,500.00            | \$2,000.00            | \$500.00     | 33%         |
| A 1060.4720     | DIST MEETING ADVERTISING                                    | \$7,500.00            | \$10,000.00           | \$2,500.00   | 33%         |
| 1060            | DISTRICT MEETING                                            | \$31,800.00           | \$50,600.00           | \$18,800.00  | 59%         |
| 10B             | OARD OF EDUCATION                                           | \$123,194.00          | \$147,328.00          | \$24,134.00  | 20%         |
| A 1240.1500     | SUPT SALARY                                                 | \$225,000.00          | \$225,000.00          | \$0.00       | 0%          |
| A 1240.1600     | SUPT CLERICAL SALARIES                                      | \$72,983.00           | \$77,559.00           | \$4,576.00   | 6%          |
| A 1240.4000     | SUPT CONTRACTUAL EXPENDITURES                               | \$3,170.00            | \$3,170.00            | \$0.00       | 0%          |
| A 1240.4500     | SUPT MATERIALS/SUPPLIES                                     | \$1,150.00            | \$1,150.00            | \$0.00       | 0%          |
| A 1240.4750     | SUPT TRAINING/TRAVEL                                        | \$7,500.00            | \$7,500.00            | \$0.00       | 0%          |
| 1240            | CHIEF SCHOOL ADMINISTRATOR                                  | \$309,803.00          | \$314,379.00          | \$4,576.00   | 1%          |
| 12C             | ENTRAL ADMINISTRATION                                       | \$309,803.00          | \$314,379.00          | \$4,576.00   | 1%          |
| A 1310.1500     | BO INSTRUCTIONAL SALARIES                                   | \$270,000.00          | \$270,000.00          | \$0.00       | 0%          |
| A 1310.1600     | BO STAFF SALARIES                                           | \$609,945.00          | \$612,117.00          | \$2,172.00   | 0%          |
| A 1310.2000     | BO OFFICE EQUIPMENT                                         | \$1,800.00            | \$1,800.00            | \$0.00       | 0%          |
| A 1310.4000     | BO CONTRACTUAL EXPENDITURES                                 | \$61,100.00           | \$71,800.00           | \$10,700.00  | 18%         |
| A 1310.4500     | BO MATERIALS/SUPPLIES                                       | \$6,500.00            | \$6,500.00            | \$0.00       | 0%          |