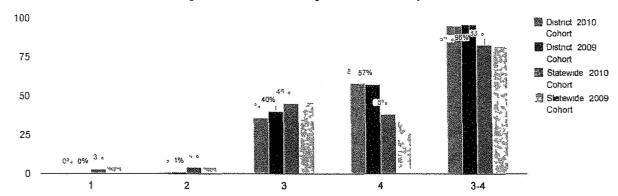

| 1              | Len   |           | -         |        |                    |
| Economically Disadvantaged                      | 89             | 2    | 1        | 31       | 56     | 88                  | 107            | 1     | 3         | 25        | 64     | 89                 |
| Not Economically Disadvantaged                  | 543            | 0    | 1        | 18       | 76     | 94                  | 512            | 0     | 1         | 24        | 71     | 95                 |
| Not Migrant                                     | 632            | 0    | 1        | 20       | 74     | 93                  | 619            | 0     | 1         | 24        | 70     | 94                 |

### Total Cohort Results in Secondary-Level Science after Four Years of Instruction



| Percentage | Sconna | at I evels |
|------------|--------|------------|
|            |        |            |

| Results by Student Group                           |                |       | 2010 C    | Cohort    |        |                     |                |                | 2009 C    | ohort     |        |                    |
|----------------------------------------------------|----------------|-------|-----------|-----------|--------|---------------------|----------------|----------------|-----------|-----------|--------|--------------------|
|                                                    | Number         | Perce | ent Scori | ng at Lev | rel(s) | %<br>Proficient     | Number         | Perce          | ent Scori | ng at Lev | rel(s) | %<br>Proficier     |
|