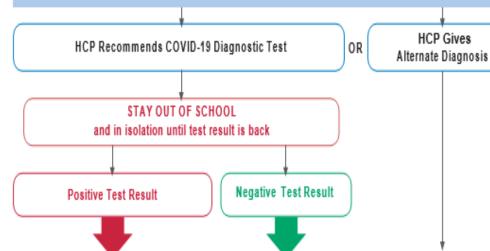

school today!

Make sure you wear a face covering or face mask, practice social distancing, and wash your hands frequently.

Report absences, symptoms, and positive COVID-19 test results to your school.

# SEEK IMMEDIATE MEDICAL CARE IF YOU HAVE:

- Trouble breathing or are breathing very quickly.
- Are too sick to drink fluids
- Severe abdominal pain, diarrhea or vomiting
- . Change in skin color becoming pale, patchy and/or blue
- · Racing heart or chest pain
- Decreased urine output
- · Lethargy, irritability, or confusion



New York State Department of Health (NYSDOH) Pre-K to Gr 12 COVID-19 Toolkit

# I have COVID-19 Symptom . When can I go back to work at the School?

# HEALTHCARE PROVIDER (HCP) EVALUATION FOR COVID-19 (can be in-person or by video/telephone as determined by HCP)



COVID-19 Diagnostic Test Recommended but Not Done and No Alternate Diagnosis

NOT Evaluated by HCP

Your local health department will contact you to follow up.

You must remain in isolation (at home and away from others) until your local health department has released you from isolation, which is typically:

- 10 days after symptom onset; AND
- Your symptoms are improving; AND
- · You are fever-free for at least 72 hours without use of fever reducing medicines.

While you are in isolation, all members of the household must quarantine at home until released by the local health department, OR until 10 days have passed and you have not exhibited symptoms.

Note: A repeat negative COVID-19 test is not required for return to school.

If your symptoms are improving AND you are fever-free for a