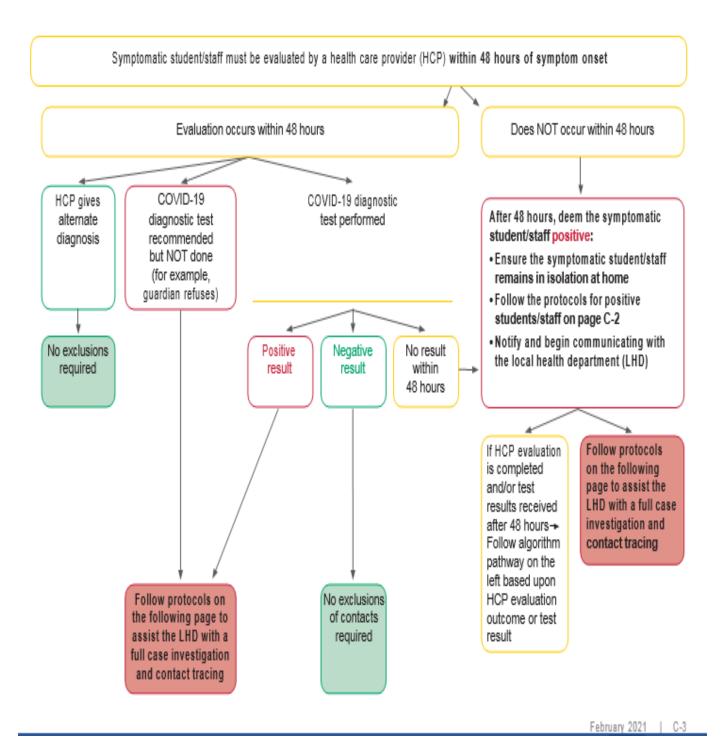

s molecular (e.g., PCR) or antigen testing for SARS-CoV-2, the virus that causes COVID-19. Diagnostic testing may be performed with a nasopharyngeal swab, nasal swab, or sallva sample, as ordered by the health care provider and per laboratory specifications. If there is a high suspicion of COVID-19 based on symptoms or circumstances, the HCP or public health staff should consider following up a negative antigen test with a molecular test which is more sensitive, particularly when there are important clinical or public health implications. Serology (antibody testing) cannot be used to rule in or out acute COVID-19.

February 2021

Department New York State Department of Health (NYSDOH) Pre-K to Gr 12 COVID-19 Toolkit

# COVID-19 exclusion protocol for contact Symptomatic students or staff



Department New York State Department of Health (NYSDOH) Pre-K to Gr 12 COVID-19 Toolkit

# COVID-19 School and Local Health Department Coordination for Contact Tracing

Notify the local health department (LHD):

- Immediately upon learning of a positive case
- 48 hours after symptom onset in a staff member or student if no HCP evaluation or test result has been received. The LHD will collaborate with the school for contact tracing and to identify contacts.

of school personnel who will assist

Provide the LHD with a list of people who are possible contacts of the case

- · Contact's full name
- · Parent(s)/Guardian(s) full name(s)
- · Phone number(s)
- Home address
- Nature of contact (e.g., persons in same classroom, bus, etc.)

Begin to identify contacts of the case to provide to the L