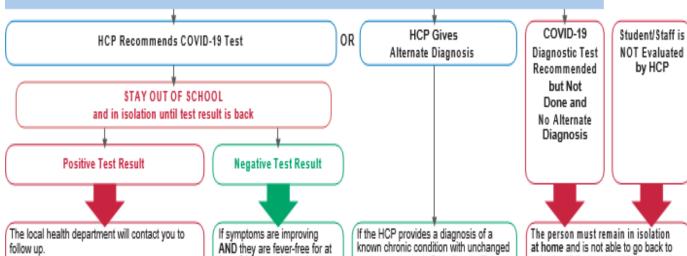

- Staff members should be sent home immediately.
- Students awaiting transport home by the parent/guardian must be isolated in a room or area separate from others, with a supervising adult present using appropriate personal protective equipment (PPE).
- School administration and the parent/guardian should be notified.
- Provide instructions that the individual must be seen by an HCP for evaluation and have COVID-19 testing (unless determined not necessary by HCP). If they do not have an HCP they should call their local health department.
- Schools should provide a list of local COVID-19 testing locations.
- Clean and disinfect area where the student/staff member was located.

# HEALTHCARE PROVIDER (HCP) EVALUATION FOR COVID-19 (can be in-person or by video/telephone as determined by HCP)



The ill person must remain in isolation (at home and away from others) until the local health department has released them from isolation, which is typically:

- 10 days after symptom onset; AND
- Child/staff's symptoms are improving; AND
- Child/staff is fever-free for at least 72 hours without use of fever reducing medicines.

While the ill person is in isolation, all members of the household must quarantine at home until released by the local health department, OR until 10 days have passed and you have not exhibited symptoms.

Note: A repeat negative COVID-19 test is not required for return to school. If symptoms are improving AND they are fever-free for at least 24 hours without the use of fever reducing medicines, student/staff may return to school with:

- A note from HCP indicatin